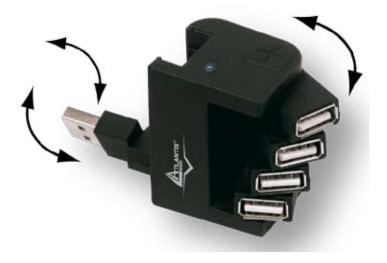

# MyLink Swing Hub

- USB 2.0 (backward compatible to USB 1.1)
- 4 swivel ports (max. rotation 180°)
- Compact design and rubber coating surface
- Plug'n'Play

Atlantis Land MyLink Swing is a 4 ports USB 2.0 Hub. Thanks to the USB 2.0 full compliance, it allows to make fast connections (up to 480 Mbps). Its compact design (with rubber coating surface) makes MyLink Swing the ideal solution for the notebook PC. The 4 swivel ports can be freely adjusted to maximum 180 degree; in this way, 4 devices can be connected at the same time without worried about the space. There is no need to use any additional drivers; just plug it in your PC and connect the other devices.

#### Interface

- 1 USB A-Type port
- 4 movable USB ports (max. rotation 180°)

Compatible with: Windows® 98, Me, 2000, XP, Vista

Plug and Play